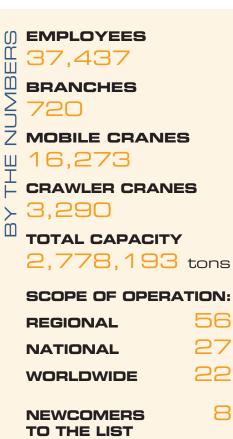

American Cranes & Transport presents its 15th annual **ACT100** Index of North America's

Heavyweig

top crane-owning companies.

he **ACT100** Index of North America's top crane-owning companies saw sustained growth over the past year but gains were not substantial. The top 100 companies added 159,537 tons of capacity for a total index of 2,778,193. The **ACT100** charted growth in every category except number of mobile cranes and number of

The number of branch offices fell again this year from 730 to 720. While the crane companies on our list may have consolidated their branches, employee growth was quite healthy. Total employees in 2020 is 37,437, a gain of 1,951 over the 2019 employee count of 35,486. Employee growth could be considered flat though, as the eight new companies on the list provided most of the gains. The **ACT100** showed 31,907 workers in 2018 and 29,287 in 2017. The **ACT100** has finally surpassed the peak we saw in 2015 of 37,040 workers.

cranes while this year there are 3,280 crawlers tallied. In 2019 our **ACT100** reported 3,113 crawler cranes. With a net gain of 177 crawlers, the growth is due to the newcomers on the list, namely Sarens North America, Lift Source Machinery and Superior Cranes. Last year this category was down by 111 units. Crawler sales remain flat.

This year there were 16,273 mobile cranes, some 74 units less than the 16,347 mobile cranes on the **ACT100** in 2019. There were 15,944 mobile cranes in 2018 and 15,579 units in 2017. This is the first time we have seen the mobile crane category retract.