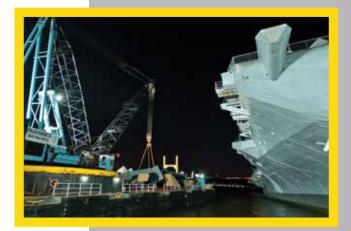

## Catastrophic Recovery

**SUPOR** is recognized as experts in catastrophic recovery by major airlines, airport authorities, aircraft manufacturers (domestic and abroad), and rail companies. We operate safely and in a timely manner to help restore normalcy.

During a recovery operation, we understand the significance and value of the equipment being salvaged, and we pay special attention when handling the varied components. We pride ourselves on our ability to act and perform in a very professional and safe manner.

#### Miracle on the Hudson

**SUPOR** Heavy Haul lead the recovery project that lifted the damaged plane from the Hudson River in New York City.