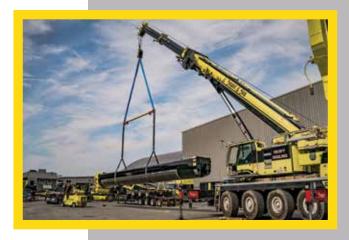

### Crane Services

For 60 years, the **Supor** Team have been expert specialists in transporting goods and materials across North America. And since that time, we've also taken things higher — serving the needs of the building trades with one of the region's finest fleets of high-capacity cranes.

### Collection of Equipment

**SUPOR** Crane & Rigging's fleet of cranes ranges in capacity from 15 to 600 tons. Our equipment complies with the most rigorous safety standards and can satisfy most industry needs.