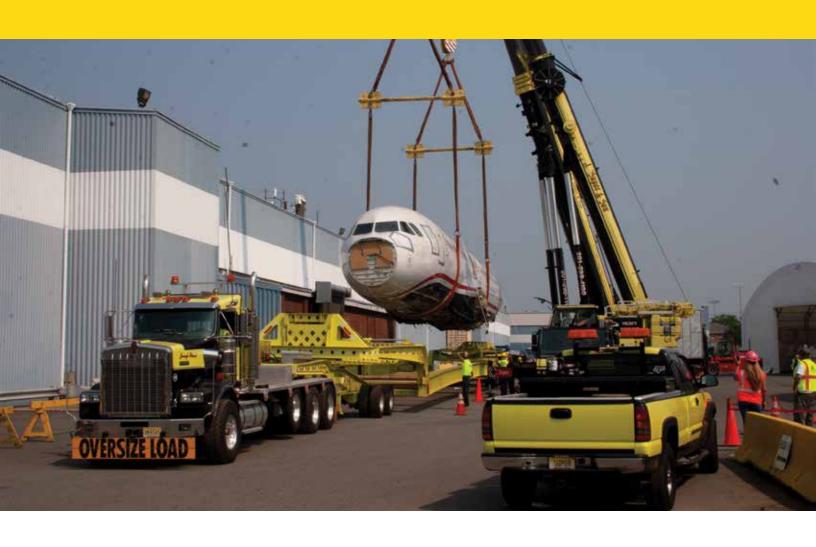

## Catastrophic Recovery

**SUPOR** is recognized as experts in catastrophic recovery by major airlines, airport authorities, aircraft manufacturers (domestic and abroad), and rail companies. We operate safely and in a timely manner to help restore normalcy.

During a recovery operation, we understand the significance and value of the equipment being salvaged, and we pay special attention when handling the varied components. We pride ourselves on our ability to act and perform in a very professional and safe manner.

#### Miracle on the Hudson

**SUPOR** Heavy Haul lead the recovery project that lifted the damaged plane from the Hudson River in New York City.